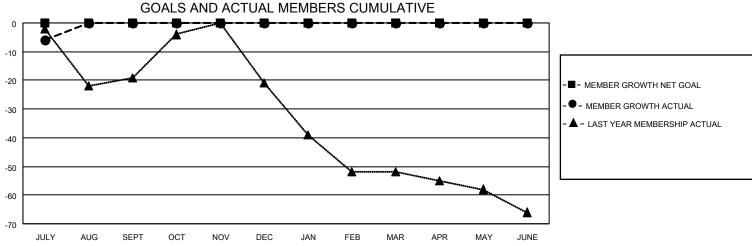

## District 3 NW

| Clubs                 |               |           |               | Members               |                        |                         |                                                    |  |  |
|-----------------------|---------------|-----------|---------------|-----------------------|------------------------|-------------------------|----------------------------------------------------|--|--|
| RESULTS FOR 2020-2021 |               |           |               | RESULTS FOR 2020-2021 |                        |                         |                                                    |  |  |
| QUARTER               | NEW CLUB GOAL | NEW CLUBS | DROPPED CLUBS | QUARTER MEM           | BER GROWTH NET<br>GOAL | MEMBER GROWTH<br>ACTUAL | DROPPED<br>MEMBERS ACTUAL<br>(including transfers) |  |  |
| JULY/AUG/SEPT         | 0             | 0         | 0             | JULY/AUG/SEPT         | 0                      | 2                       | 8                                                  |  |  |
| OCT/NOV/DEC           | 0             | 0         | 0             | OCT/NOV/DEC           | 0                      | 0                       | 0                                                  |  |  |
| JAN/FEB/MAR           | 0             | 0         | 0             | JAN/FEB/MAR           | 0                      | 0                       | 0                                                  |  |  |
| APR/MAY/JUNE          | 0             | 0         | 0             | APR/MAY/JUNE          | 0                      | 0                       | 0                                                  |  |  |